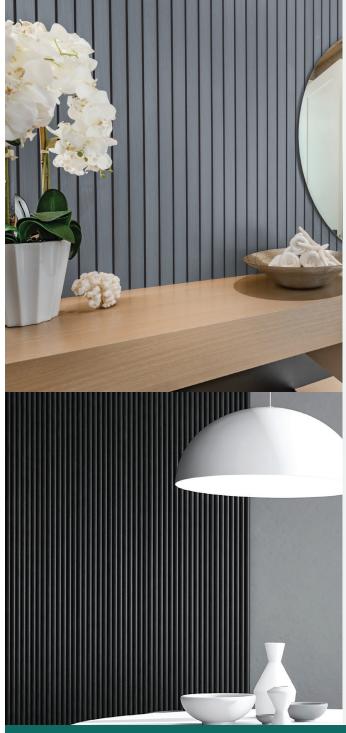

# SLATWALL PANELING

## WM8858-8

04462 PRIMED MDF 1/2" x 5-3/8" x 8' 6 pcs/pack

04498 PRIMED MDF 1/2" x 5-5/16" x 8' 6 pcs/pack

#### Features:

- Patented nail line and elongated tongue conceals nail heads for quicker installation
- Special joint allows locking between two pieces - no glue needed!
- Use on feature walls and furnishings

## REEDED PANELING

04497 WM8852-8

PRIMED MDF 1/2" x 5-5/16" x 8' 6 pcs/pack

#### Features:

- Seamlessly connects with lap joint
- Add to define a space or to create a feature wall
- Apply to furnishings
- So many uses

A PROUDLY CANADIAN COMPANY, WESTCOAST MOULDING IS AN AWARD-WINNING INDUSTRY LEADER AND THE SOURCE FOR PREMIUM QUALITY INTERIOR AND EXTERIOR FINISHING PRODUCTS, CUSTOM-BUILT STAIRCASES AND STAIR PARTS, CUSTOM MILLWORK, CNC MACHINING, AND EXPERT SOLUTIONS FOR ALL YOUR BUILDING FINISHING NEEDS.