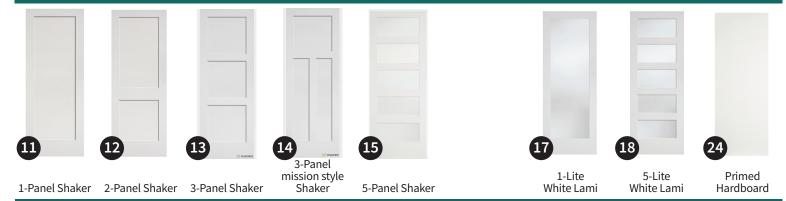

#### **Shaker Style Series**

#### True Shaker Stile and Rail Series Wood - Standard Shaker Doors have 1/2" thick Panels