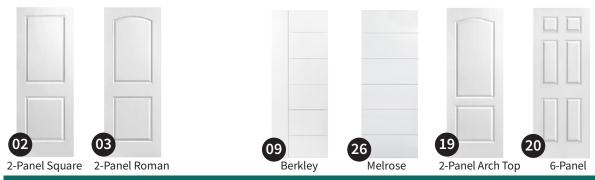

#### **Classic Smooth Moulded Panel Slabs**

#### **Textured Moulded Panel Slabs**