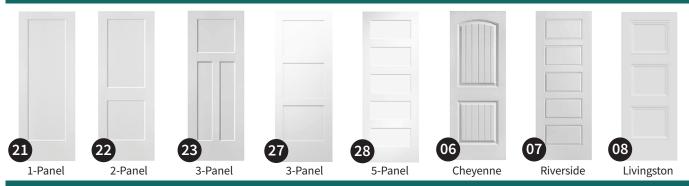

### INTERIOR DOORS BY WESTCOAST DOOR DIVISION

#### **Traditional Moulded Panel Slabs**

#### **Classic Smooth Moulded Panel Slabs**