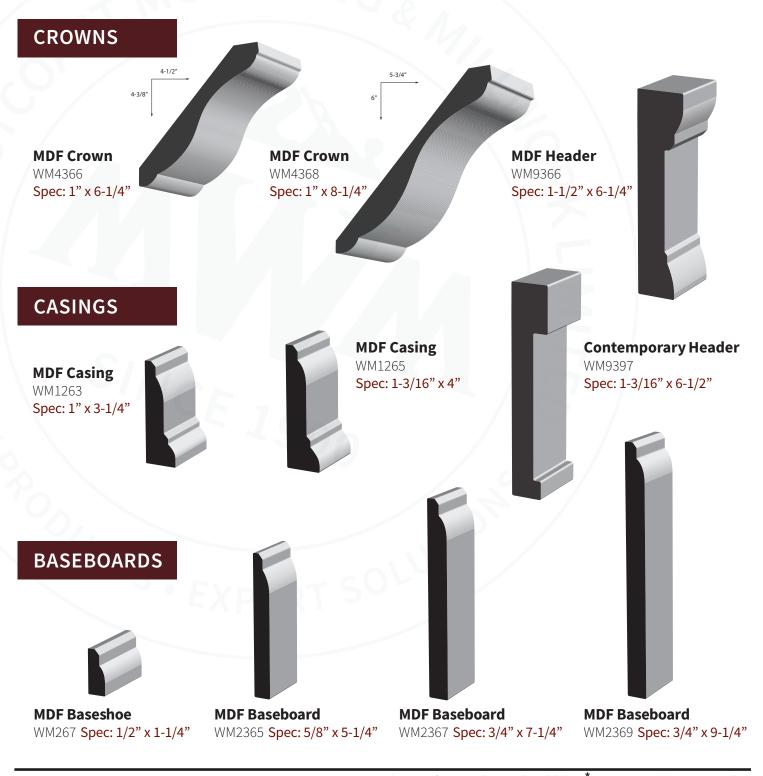

### CROWNS

### CASINGS

**MDF Casing** WM1257 **Spec: 3/4" x 2-3/4"** 

### MDF Casing WM1258 Spec: 3/4" x 3-1/2"

### BASEBOARD

### BASEBOARD

**MDF Header** 

Special Order

Spec: 1-3/16" x 2-7/16"

\*WM496

### Contemporary MDE Header

MDF Header WM9397 Spec: 1-3/16"x 6-1/2"

**HEADERS** 

MDF Header WM9393 Spec: 1-1/2" x 5-1/2"

MDF Header WM9394 Spec: 1-1/2" x 6-1/2"

### **CHAIR RAIL**

WESTCOAST MOULDING & MILLWORK LIMITED | 18810 96th AVENUE, SURREY, BRITISH COLUMBIA, CANADA V4N 3R1 | T 604.513.1138 (OFFICE/SALES)