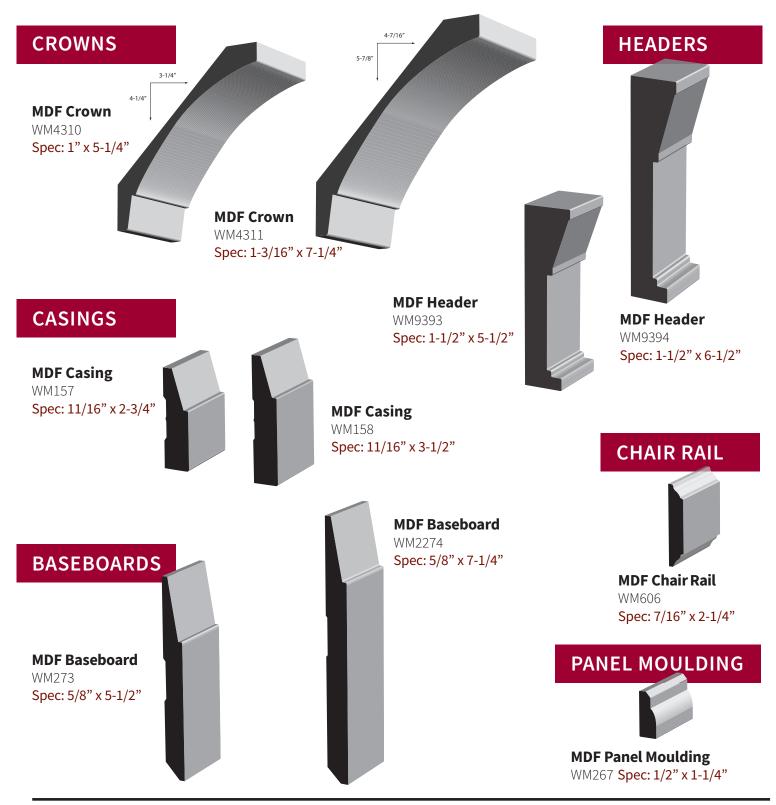

### BASEBOARD

**MDF Header** 

Special Order

Spec: 1-3/16" x 2-7/16"

\*WM496

### Contemporary MDE Header

MDF Header WM9397 Spec: 1-3/16"x 6-1/2"

### **MDF Baseboard** WM2349 **Spec: 5/8" x 5-1/4"**

MDF Chair Rail WM6235 Spec: 1" x 3-1/2"

BUILDING ON THE SUCCESS OF THE VERY SQUARE COLLECTION, WE PUT TOGETHER THE WESTCOAST CAULFIELD COLLECTION — AN EXCLUSIVE AVAILABLE ONLY FROM WESTCOAST MOULDING. THE PROFILE FEATURES A SIMPLE DADOE ON THE CASINGS AND BASEBOARDS THAT DUE TO ITS SIMPLE SQUARE STRUCTURE, PAIRS WELL WITH PROFILES FROM THE CRAFTSMAN COLLECTION. PROFILES THAT ARE TRULY DIGNIFIED, CONFIDENT YET MODEST IN THEIR UNDERSTATED ELEGANCE.

**HEADERS** 

MDF Header WM9393 Spec: 1-1/2" x 5-1/2"

MDF Header WM9394 Spec: 1-1/2" x 6-1/2"

### **CHAIR RAIL**

WESTCOAST MOULDING & MILLWORK LIMITED | 18810 96th AVENUE, SURREY, BRITISH COLUMBIA, CANADA V4N 3R1 | T 604.513.1138 (OFFICE/SALES)