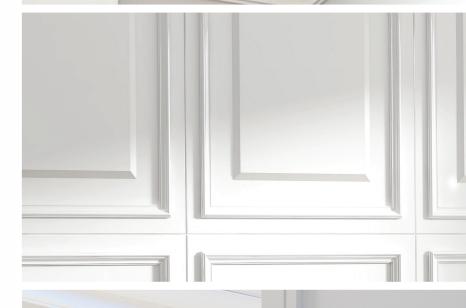

## DIGNIFY YOUR SPACE WITH THE WESTCOAST CAULFIELD COLLECTION

AN EXCLUSIVE DESIGN FROM THE TEAM AT WESTCOAST MOULDING & MILLWORK LIMITED

4-1/8

**MDF Crown** 

**MDF Crown** 

WM449 (Craftsman Collection)

WM450 (Craftsman Collection)

### **MDF Baseboard** WM2349 **Spec: 5/8" x 5-1/4"**

MDF Chair Rail WM6235 Spec: 1" x 3-1/2"

BUILDING ON THE SUCCESS OF THE VERY SQUARE COLLECTION, WE PUT TOGETHER THE WESTCOAST CAULFIELD COLLECTION — AN EXCLUSIVE AVAILABLE ONLY FROM WESTCOAST MOULDING. THE PROFILE FEATURES A SIMPLE DADOE ON THE CASINGS AND BASEBOARDS THAT DUE TO ITS SIMPLE SQUARE STRUCTURE, PAIRS WELL WITH PROFILES FROM THE CRAFTSMAN COLLECTION. PROFILES THAT ARE TRULY DIGNIFIED, CONFIDENT YET MODEST IN THEIR UNDERSTATED ELEGANCE.