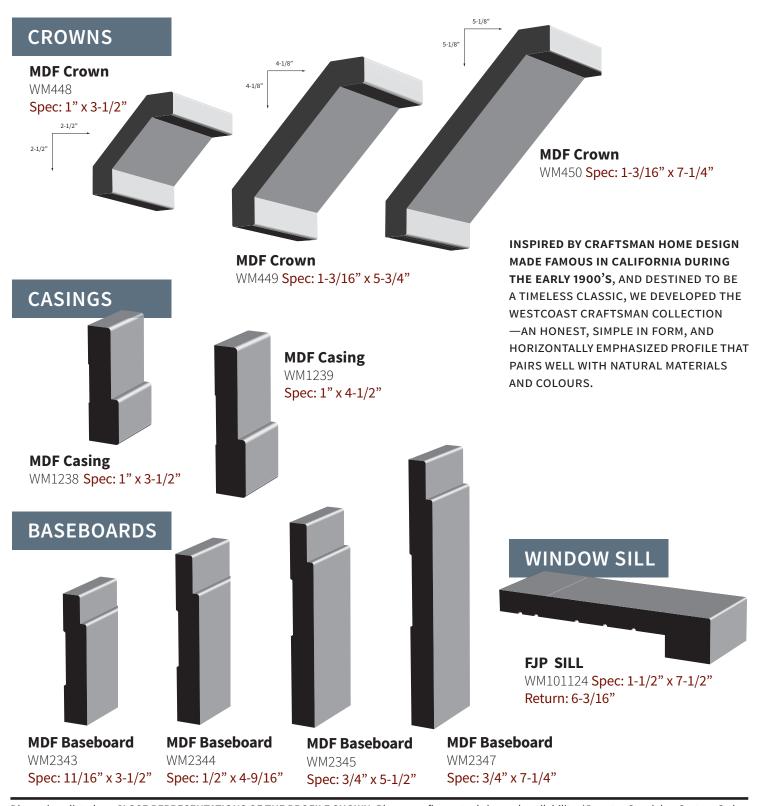

## DIGNIFY YOUR SPACE WITH THE WESTCOAST CAULFIELD COLLECTION

AN EXCLUSIVE DESIGN FROM THE TEAM AT WESTCOAST MOULDING & MILLWORK LIMITED

4-1/8

**MDF Crown** 

**MDF Crown** 

WM449 (Craftsman Collection)

WM450 (Craftsman Collection)

Spec: 1-3/16" x 5-3/4"

Spec: 1-3/16" x 7-1/4"

# CRAFT YOUR SPACE WITH THE WESTCOAST CRAFTSMAN COLLECTION

A CURATED COLLECTION FROM THE TEAM AT WESTCOAST MOULDING & MILLWORK LIMITED

Dimensions listed are CLOSE REPRESENTATIONS OF THE PROFILE SHOWN. Please confirm actual size and availability. \*Denotes Special or Custom Order. FOR MORE INFORMATION: Info@westcoastmoulding.com | FOR SALES: Sales@westcoastmoulding.com | REQUEST A QUOTE at westcoastmoulding.com