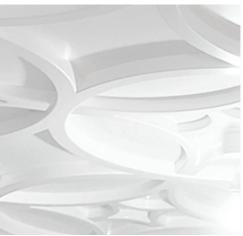

## **WESTCOAST CNC DIVISION**

Custom CNC Wall Panels: Metallic Gold Ocean Wave, Diamond 3D, and Beaded Panel.