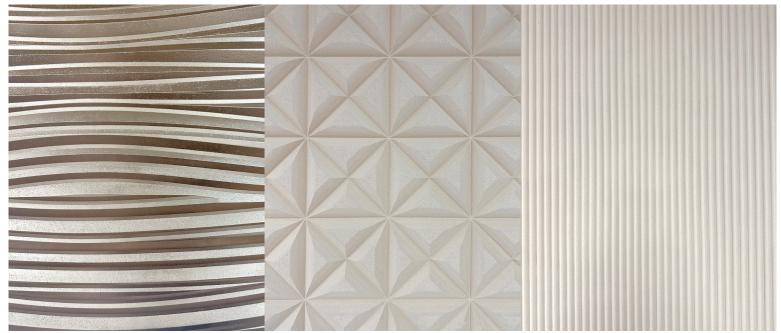

## **WESTCOAST CNC DIVISION**

Custom CNC Wall Panels: Metallic Gold Ocean Wave, Diamond 3D, and Beaded Panel.